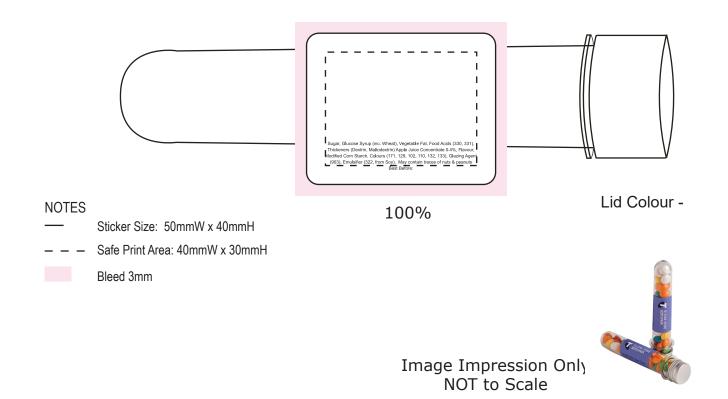

## ART APPROVAL

All colours used in this document are indicative only and they may vary across a variety of printing techniques and confectionery

| Product Code       | :  | CC031E                                                     |
|--------------------|----|------------------------------------------------------------|
| Description        | :  | Test Tube filled with Chewy Fruits (Skittle look a like)   |
| Order#             | :  |                                                            |
| Company Name       | :  |                                                            |
| Contact            | :  |                                                            |
| Chewy Fruit Colour | :: |                                                            |
| Lid Colour         | :  | White, Silver or Blue                                      |
| Sticker Size       | :  | 50mmW x 40mmH                                              |
| Print Colour       | :  | Digital Print Customer must provide PMS Colour print guide |
| Quantity           | :  |                                                            |
| Delivery Date      | :  | Delivered to                                               |